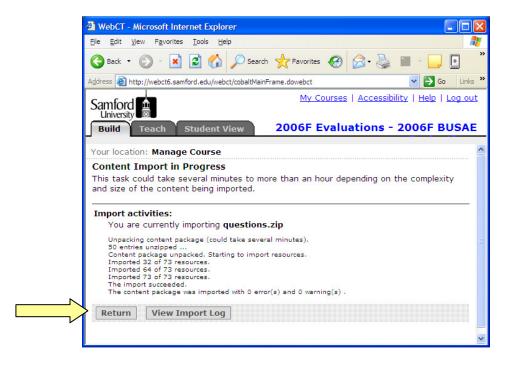

f. Select the file you saved in the previous section and click **OK**.

g. When you receive the message "The import succeeded," click **Return**.