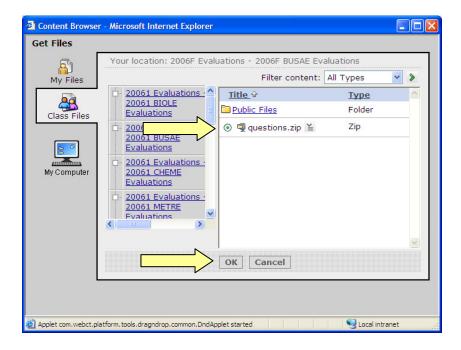

#### Handout 6a: Copying Course Evaluation Questions

- e. Within the Content Browser, locate the evaluation course for the current term and click it one time to select it.
- f. Type a name for the file (e.g., "bus\_eval\_questions") in the **Save as** field, then click **OK**.

f. Select the file you saved in the previous section and click **OK**.

g. When you receive the message "The import succeeded," click **Return**.