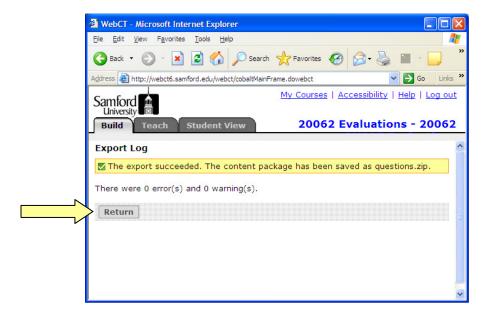

epartments who have been using Blackboard for course evaluations for at least one term.

#### Overview

- 1. Export evaluation questions from a previous term.
- 2. Import evaluation questions for the new term.

### Detailed steps

## 1. Export evaluation questions.

- a. Log in to Blackboard and enter the course evaluation course from the previous term.
- b. From the Build tab, click Assessments.
- c. Click beside each Master Evaluation to select it.
- d. Click Export.



#### Handout 6a: Copying Course Evaluation Questions

- e. Within the Content Browser, locate the evaluation course for the current term and click it one time to select it.
- f. Type a name for the file (e.g., "bus\_eval\_questions") in the **Save as** field, then click **OK**.



g. Click Return to close the Export Log



### 2. Import evaluation questions

- a. Click My Courses in the upper right-hand corner.
- b. From the course list, click the name of your evaluation course for the current term.
- c. Click the Build tab.
- d. Click Manage Course.
- e. Click Import.



f. Select the file you saved in the previous section and click **OK**.



g. When you receive the message "The import succeeded," click **Return**.



# Need more help?

For additional assistance with Blackboard, please contact Lisa McNeal or Joe Zellner:

Lisa McNeal Joe Zellner lamcneal@samford.edu jmzellne@samford.edu 726-2138 726-2108