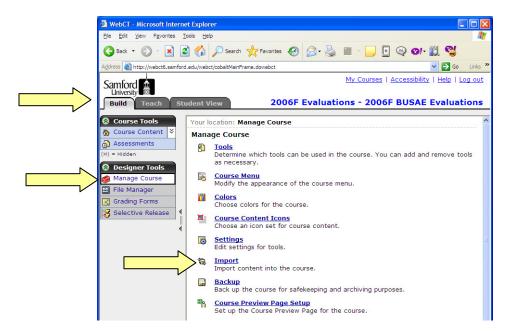

### 2. Import evaluation questions

- a. Click My Courses in the upper right-hand corner.
- b. From the course list, click the name of your evaluation course for the current term.
- c. Click the Build tab.
- d. Click Manage Course.
- e. Click Import.