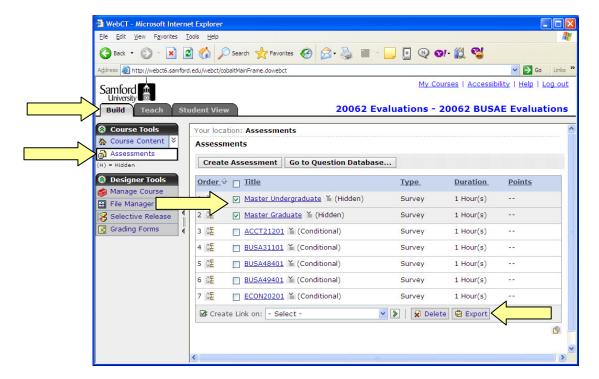

## 1. Export evaluation questions.

- a. Log in to Blackboard and enter the course evaluation course from the previous term.
- b. From the Build tab, click Assessments.
- c. Click beside each Master Evaluation to select it.
- d. Click Export.

#### Handout 6a: Copying Course Evaluation Questions

- e. Within the Content Browser, locate the evaluation course for the current term and click it one time to select it.
- f. Type a name for the file (e.g., "bus\_eval\_questions") in the **Save as** field, then click **OK**.