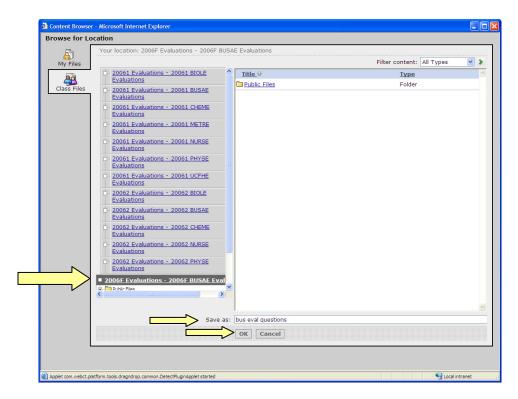

#### Handout 6a: Copying Course Evaluation Questions

- e. Within the Content Browser, locate the evaluation course for the current term and click it one time to select it.
- f. Type a name for the file (e.g., "bus\_eval\_questions") in the **Save as** field, then click **OK**.